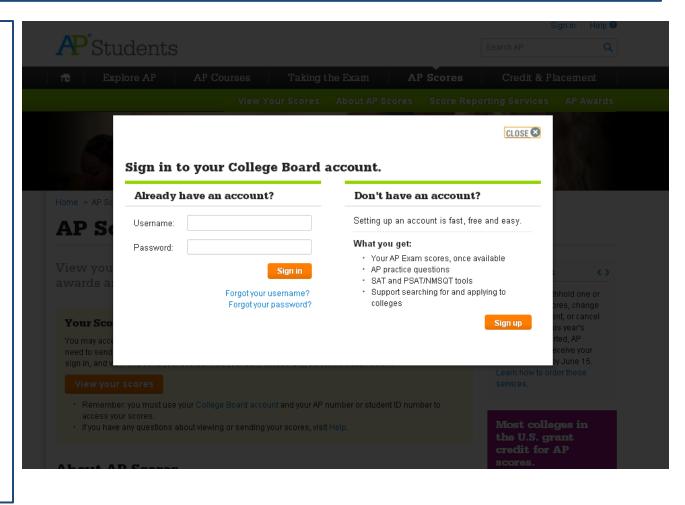

the content of the course.

colleges and universities. The final exam score is reported on a scale of 1-5 and shows how well you've mastered

Learn how to get credit 🔰 🗦

After clicking 'View your scores,' students will be prompted to log in using their College Board account.