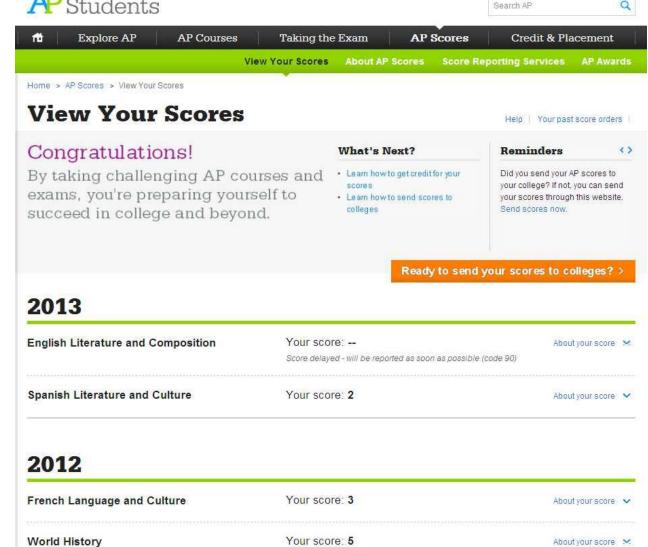

After completing the login process and accepting AP Scores Terms and Conditions, students will see their cumulative score report with scores for all of the exams they have taken unless they have withheld or canceled scores. In certain situations, scores may be delayed; that information will be noted on the students' reports.

#### **P**Students

When students are ready to send their AP scores to colleges or scholarship programs, they can do so by clicking the 'Ready to send your scores to colleges?' button on their score report page.

#### **AP**Students Q Search AP **AP** Courses Taking the Exam **AP Scores** Credit & Placement ffi Explore AP View Your Scores About AP Scores Score Reporting Services AP Awards Home > AP Scores > View Your Scores **View Your Scores** Help Your past score orders Congratulations! Reminders <> What's Next? By taking challenging AP courses and Learn how to get credit for your Did you send your AP scores to score's your college? If not, you can send exams, you're preparing yourself to · Learn how to send scores to your scores through this website. colleges Send scores now. succeed in college and beyond. Ready to send your scores to colleges? > 2013 **English Literature and Composition** Your score: --About vour score 🐱 Score delayed - will be reported as soon as possible (code 90) **Spanish Literature and Culture** Your score: 2 About your score 2012 French Language and Culture Your score: 3 About your score 🗸 🗸 World History Your score: 5 About your score 💌