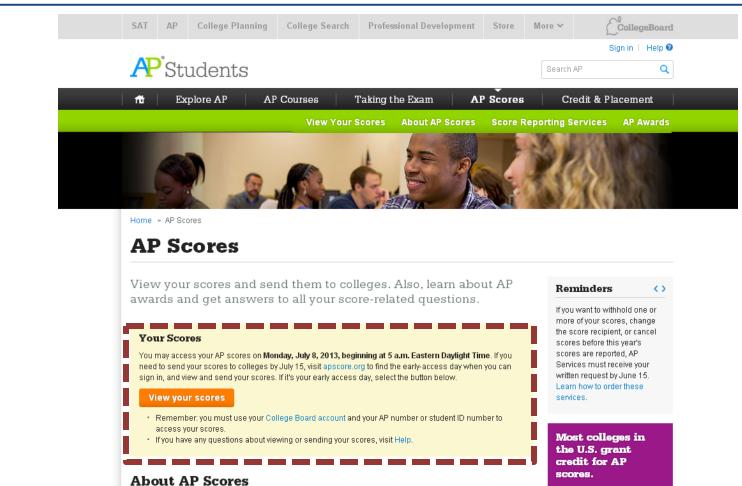

# Online Score Reports for Students

#### Students access their scores at apscore.org.

Completing an AP course and exam is a huge accomplishment. You should feel very proud about the work you've done and the skills you've learned. Your AP score is one way to share this accomplishment with others, like

the content of the course.

colleges and universities. The final exam score is reported on a scale of 1-5 and shows how well you've mastered

Learn how to get credit 🔰 🗦

After clicking 'View your scores,' students will be prompted to log in using their College Board account.