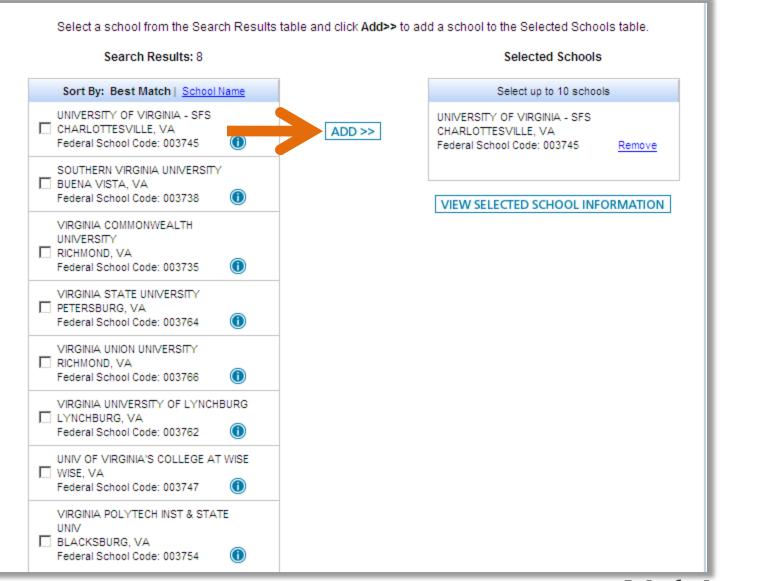

| ty                  |                      | (optional)             | OR                                              |                  |              |
|             | School Nam              | e University of V   | ʻirginia             | (optional)             |                                                 |                  |              |
|             |                         | SEARCH              | Search Tips          |                        |                                                 | SEARCH           |              |
|             |                         |                     |                      |                        |                                                 |                  |              |

bigiuture

by The College Board





biq









#### **FAFSA:** School selection

#### **School Selection Summary**

For each school listed, select the appropriate housing plan from the dropdown list.

| School Name                  | Federal<br>School<br>Code | Housing Plans |        | <b>₹</b> FIRST |
|------------------------------|---------------------------|---------------|--------|----------------|
| UNIVERSITY OF VIRGINIA - SFS | 003745                    | On Campus 💌   | Remove | l ● UP         |
| GEORGE MASON UNIVERSITY      | 003749                    | With Parent   | Remove | ▼ DOWN         |
| NORTHERN VA CMTY CLG         | 003727                    | With Parent   | Remove |                |

VIEW SELECTED SCHOOL INFORMATION

ADD A SCHOOL

CHECK FOR ERRORS

PREVIOUS NEXT

NEED HELP? SAVE CLEAR ALL DATA VIEW FAFSA