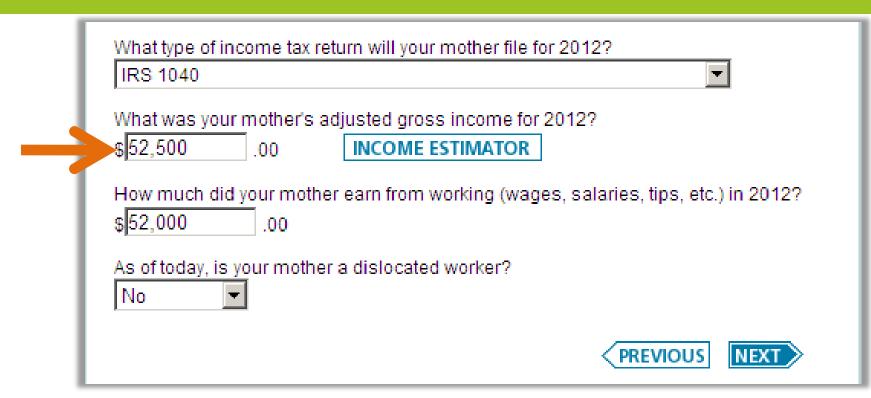

|                                                                                                                                                                                                                                                                     |                                                                                                                                                                                                               |                                               |                                                                                                                                                                                                                      |                          |











| What type of           | income tax i                                                                                      | return will your mother file for 2012? |  |  |  |  |  |
|------------------------|---------------------------------------------------------------------------------------------------|----------------------------------------|--|--|--|--|--|
| IRS 1040               |                                                                                                   |                                        |  |  |  |  |  |
| What was yo            | ur mother's                                                                                       | adjusted gross income for 2012?        |  |  |  |  |  |
| \$52,500               | .00