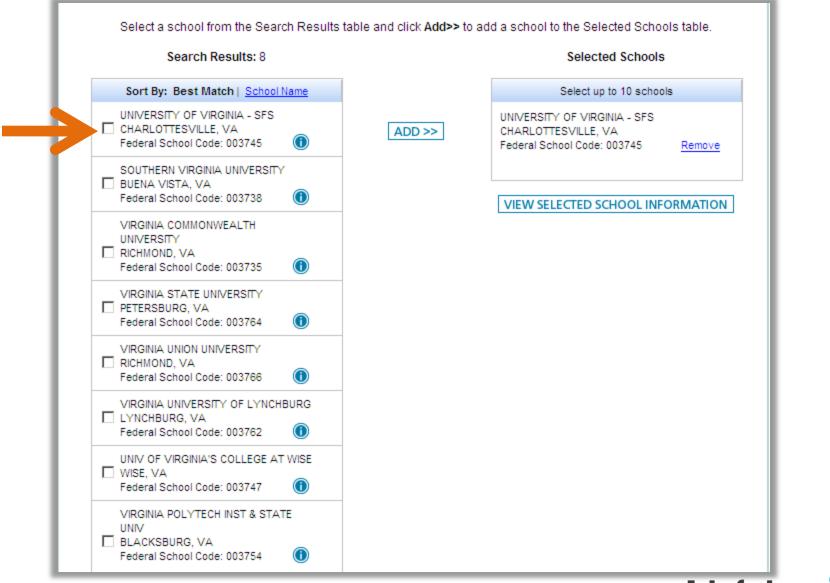

| ty                  |                      | (optional)             | OR                                              |                  |              |
|             | School Nam              | e University of V   | ʻirginia             | (optional)             |                                                 |                  |              |
|             |                         | SEARCH              | Search Tips          |                        |                                                 | SEARCH           |              |
|             |                         |                     |                      |                        |                                                 |                  |              |

bigiuture

by The College Board





biq









#### **FAFSA:** School selection

#### **School Selection Summary**

For each school listed, select the appropriate housing plan from the dropdown list.

| School Name                  | Federal<br>School<br>Code | Housing Plans |        | <b>₹</b> FIRST |
|------------------------------|---------------------------|---------------|--------|----------------|
| UNIVERSITY OF VIRGINIA - SFS | 003745                    | On Campus 💌   | Remove | l ● UP         |
| GEORGE MASON UNIVERSITY      | 003749                    | With Parent   | Remove | ▼ DOWN         |
| NORTHERN VA CMTY CLG         | 003727                    | With Parent   | Remove |                |

VIEW SELECTED SCHOOL INFORMATION

ADD A SCHOOL

CHECK FOR ERRORS

PREVIOUS NEXT

NEED HELP? SAVE CLEAR ALL DATA VIE