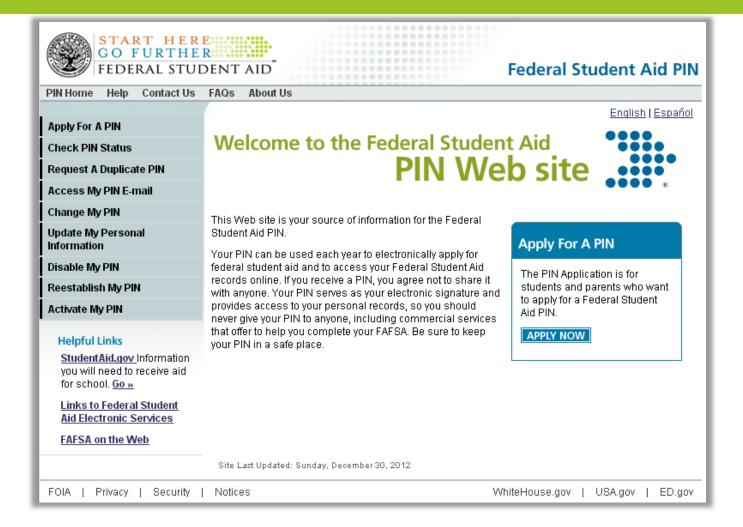

#### Apply For A PIN

A virtual keyboard is provided below for increased security when entering personally identifiable information.

#### Step 1: Enter Personal Information

To apply for a PIN, answer the questions below and select <u>Next</u> to continue. By providing this information, you certify that you are the person identified by these items. If you are not that person, you are not authorized to proceed and you should exit this form now. If you purposely certify to false or misleading information, you may be fined \$20,000, sent to prison, or both.