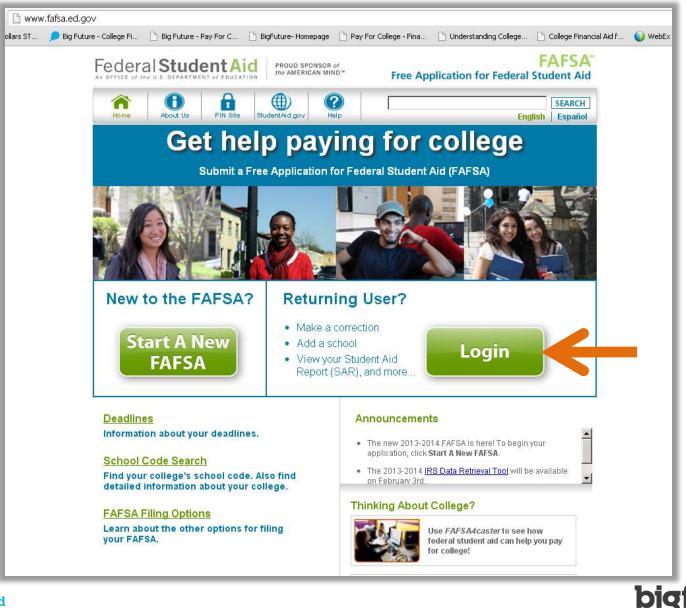

### Free Application for Federal Student Aid (FAFSA)

- Free, federal online application
- Available January 1
- Completed by US citizens and eligible non-citizens
- Most colleges and universities, states and some scholarship organizations use FAFSA to determine eligibility
- Types of aid available are grants, scholarships, work-study and loan programs
- FAFSA can be sent to multiple colleges and universities