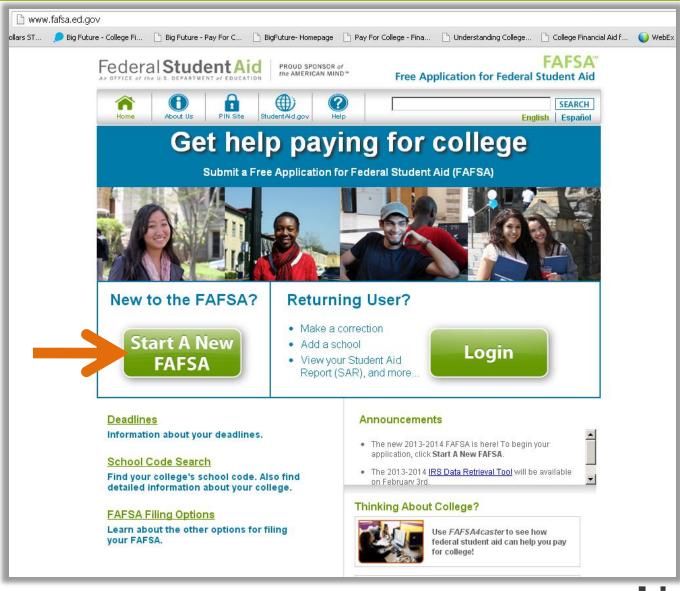

information is only required if you are dependent). The FAFSA on the Web Worksheet is not the financial aid application, nor is it part of the application. It is merely a guide to help you complete FAFSA on the Web, and should not be submitted to Federal Student Aid.

Select this link to download or display a 2013-2014 FAFSA on the Web Worksheet in PDF format.

Select this link to download or display a 2012-2013 FAFSA on the Web Worksheet in PDF format.

HELP PRINT

CLOSE

FAFSA on the web - Help





### Let's meet... Lexi Cavachon



- Tonight, we're going to complete the FAFSA with Lexi Cavachon and her mom
- Lexi is a high school senior and plans to enroll in college in the fall of 2013
- Lexi lives with her mom, who is separated from Lexi's father
- Lexi has two younger siblings





















CollegeBoard















#### Apply For A PIN

A virtual keyboard is provided below for increased security when entering personally identifiable information.

#### Step 1: Enter Personal Information

To apply for a PIN, answer the questions below and select <u>Next</u> to continue. By providing this information, you certify that you are the person identified by these items. If you are not that person, you are not authorized to proceed and you should exit this form now. If you purposely certify to false or misleading information, you may be fined \$20,000, sent to prison, or both.

You must select a challenge question and provide a challenge answer. If you forget your PIN, you can request a duplicate by providing the answer to the challenge question.

| What is your Socia