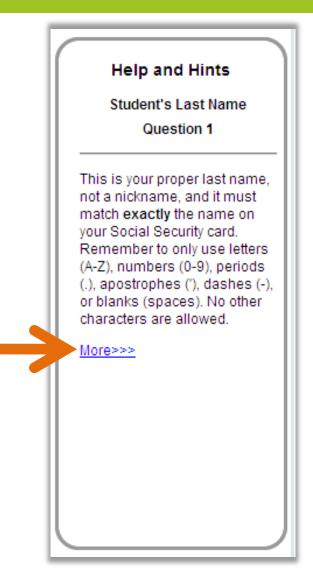

### **FAFSA: Help and hints**

| Your last name                                                                                                                                                                                                                                                                                                                            |
|-------------------------------------------------------------------------------------------------------------------------------------------------------------------------------------------------------------------------------------------------------------------------------------------------------------------------------------------|
| PREVIOUS                                                                                                                                                                                                                                                                                                                                  |
| This is question <b>1</b> on the paper FAFSA.                                                                                                                                                                                                                                                                                             |
| This is your proper name, not a nickname, and it must match <b>exactly</b> the name on your Social Security card. For assistance with updating the information on a Social Security card, call the Social Security Administration at <b>1-800-772-1213</b> or visit the Social Security Administration's Web site at <u>www.ssa.gov</u> . |
| <ul> <li>You can only use letters (A-Z), numbers (0-9), periods (.), apostrophes (), dashes (-), or blanks (spaces). No other characters are allowed.</li> <li>The first character must be a letter, and the second character cannot be a number.</li> <li>You can include suffixes (Jr., Sr., III, etc.) in the last name.</li> </ul>    |
| HELP PRINT                                                                                                                                                                                                                                                                                                                                |
| CLOSE                                                                                                                                                                                                                                                                                                                                     |
|                                                                                                                                                                                                                                                                                                                                           |