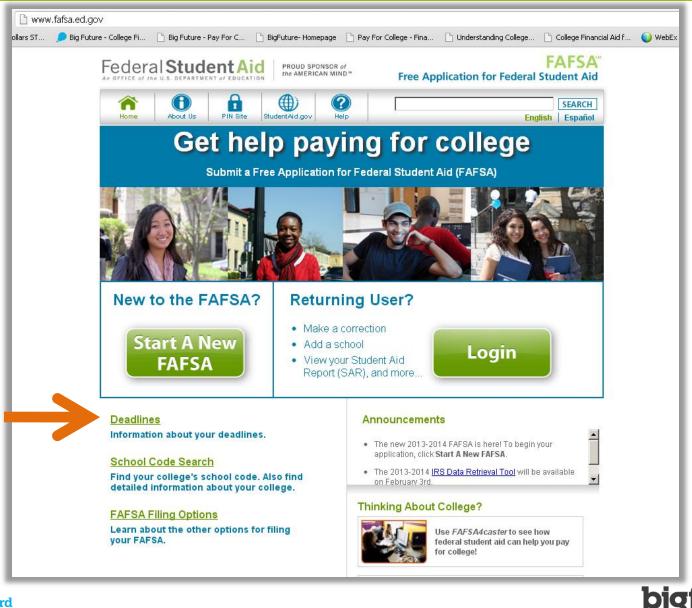

# When should I apply?

Deadlines are determined by each:

- College or university
- State
- Scholarship organization

The earliest deadline is before I can file my taxes – what do I do?

My son is interested in taking a gap year before entering college, should I apply for financial aid now?