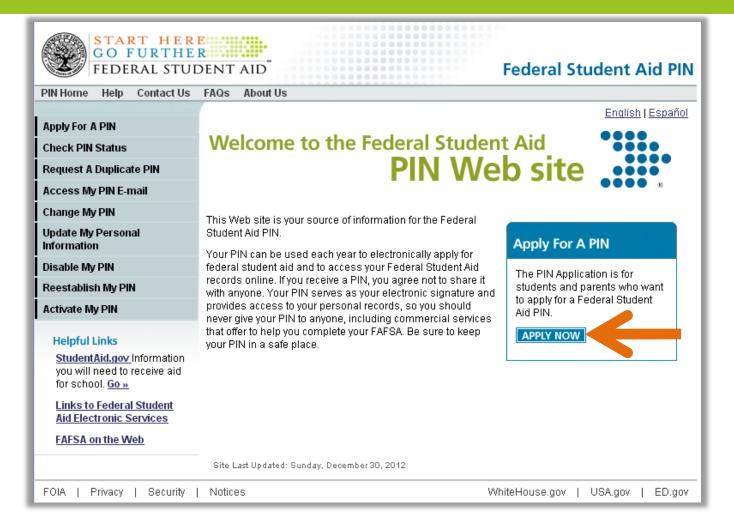

#### Apply For A PIN

A virtual keyboard is provided below for increased security when entering personally identifiable information.

#### Step 1: Enter Personal Information

To apply for a PIN, answer the questions below and select <u>Next</u> to continue. By providing this information, you certify that you are the person identified by these items. If you are not that person, you are not authorized to proceed and you should exit this form now. If you purposely certify to false or misleading information, you may be fined \$20,000, sent to prison, or both.