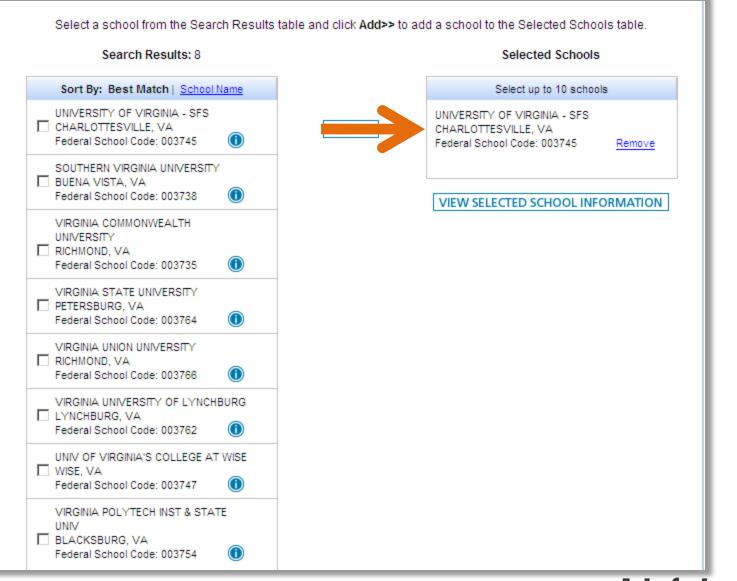

| ty                  |                      | (optional)             | OR                                              |                  |              |
|             | School Nam              | e University of V   | ʻirginia             | (optional)             |                                                 |                  |              |
|             |                         | SEARCH              | Search Tips          |                        |                                                 | SEARCH           |              |
|             |                         |                     |                      |                        |                                                 |                  |              |

bigiuture

by The College Board





biq









#### **FAFSA:** School selection

#### **School Selection Summary**

For each school listed, select the appropriate housing plan from the dropdown list.

| School Name                  | Federal<br>School<br>Code | Housing Plans |        | <b>₹</b> FIRST |
|------------------------------|---------------------------|---------------|--------|----------------|
| UNIVERSITY OF VIRGINIA - SFS | 003745                    | On Campus 💌   | Remove | l ● UP         |
| GEORGE MASON UNIVERSITY      | 003749                    | With Parent   | Remove | ▼ DOWN         |
| NORTHERN VA CMTY CLG         | 003727                    | With Parent   | Remove |                |

VIEW SELECTED SCHOOL INFORMATION

ADD A SCHOOL

CHECK FOR ERRORS

PREVIOUS NEXT

NEED HELP? SAVE CLEAR ALL DATA VIEW FAFSA SUM